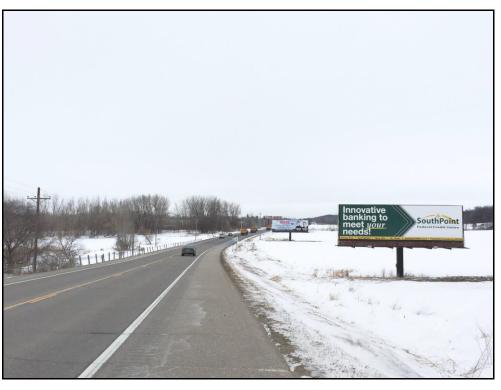

## Location

MN Highway 22 Mankato to St. Peter At Mile Marker 60.89

## Read

Right Hand Read Reaching Northbound Traffic Mankato to St. Peter

## Size

14'h x 48' w

**Traffic Count** 

8,300

|                       | Rate Informatio                | <b>n</b>                              |         |
|-----------------------|--------------------------------|---------------------------------------|---------|
| TERM                  | MONTHLY RENTAL                 | PRODUCTION (1                         | 1 TIME) |
| 12 months             | \$700                          | \$1000                                | -       |
|                       |                                |                                       |         |
| One time Producti     | on charge includes des         | ign - full 4 color ar                 | rtwork, |
| production and ins    | tallation.                     |                                       |         |
|                       |                                |                                       |         |
|                       |                                |                                       |         |
| Suprem                | e Outdoor A                    | dvertising                            |         |
|                       |                                |                                       |         |
|                       | Dave Helde                     |                                       |         |
|                       | Dave Helde<br>Kenwood Trail    | r                                     |         |
| -<br>17595            | Kenwood Trail                  | <b>r</b><br>, ste #150                |         |
| -<br>17595<br>LA      | Kenwood Trail<br>KEVILLE, MN 5 | <b>r</b><br>, ste #150<br>55044       |         |
| -<br>17595<br>LA<br>( | Kenwood Trail                  | r<br>, ste #150<br>55044<br><b>89</b> |         |