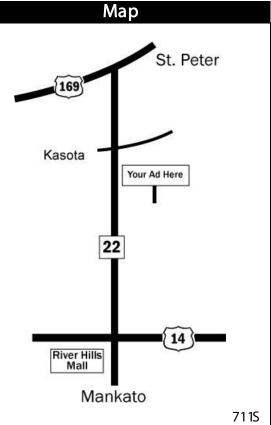

## Location

MN Highway 22 Mankato to St. Peter At Mile Marker 60.89

## Read

Right Hand Read Reaching Northbound Traffic Mankato to St. Peter